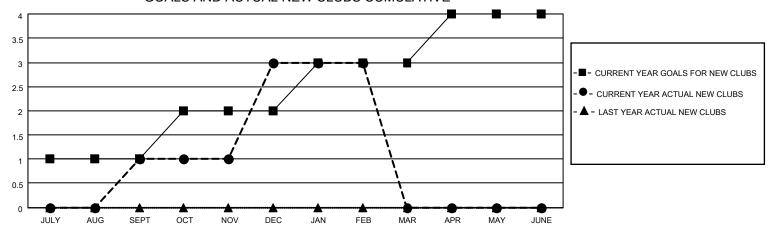

## GOALS AND ACTUAL NEW CLUBS CUMULATIVE

JAN

| - ■- | MEMBER | GROWTH | NET GOAL |
|------|--------|--------|----------|
|      |        |        |          |

MEMBER GROWTH ACTUAL

· ▲ - LAST YEAR MEMBERSHIP ACTUAL

FEB

MAR

APR

MAY

JUNE

JULY

AUG

SEPT

OCT

NOV

DEC

429

234