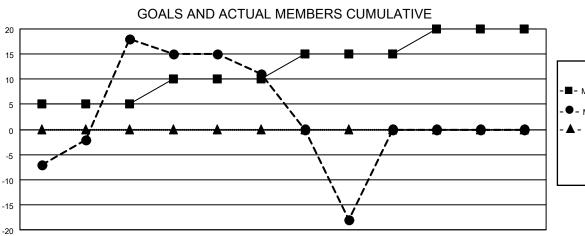

## GOALS AND ACTUAL NEW CLUBS CUMULATIVE

JAN

| - ■- | MEMBER | GROWTH | NET GOAL |
|------|--------|--------|----------|
|      |        |        |          |

MEMBER GROWTH ACTUAL

· ▲ - LAST YEAR MEMBERSHIP ACTUAL

FEB

MAR

APR

MAY

JUNE

JULY

AUG

SEPT

OCT

NOV

DEC

429

234